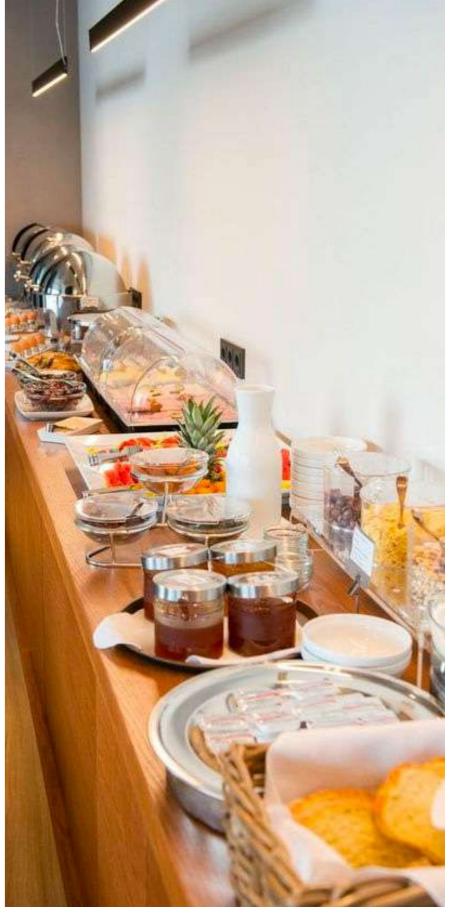

### Express Lounge:

The express lounge, or "coffee corner," will be an innovative space designed to provide a welcoming and comfortable atmosphere for guests, the lounge will be offering guests a wide variety of complimentary items, including coffee, tea, snacks, and beverages that are daily refilled.