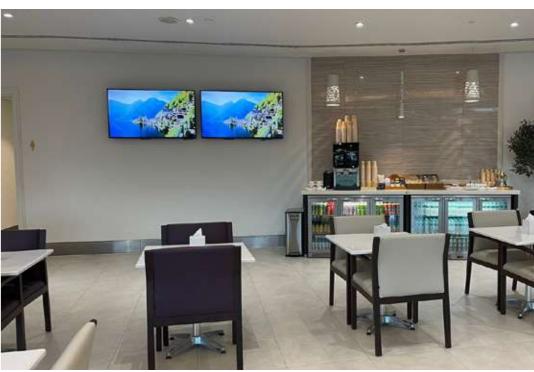

### Express Lounge:

The express lounge, or "coffee corner," will be an innovative space designed to provide a welcoming and comfortable atmosphere for guests, the lounge will be offering guests a wide variety of complimentary items, including coffee, tea, snacks, and beverages that are daily refilled.