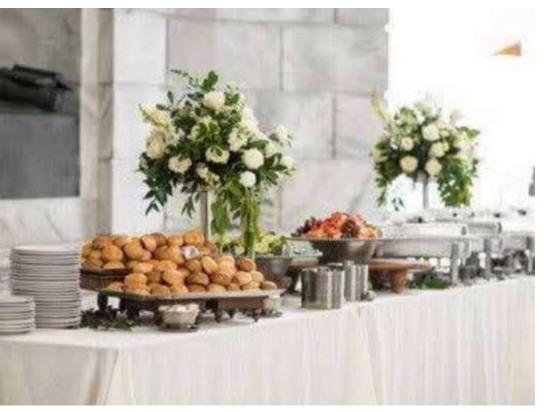

### 1

The event catering service is designed to meet all of the event needs with flexibility and quality by offering "service per request", meaning that the service can be customized to suit specific needs and preferences.

To add an extra touch of hospitality to the event, complimentary items such as refreshments and snacks will be offered to guests.

A team of experienced professionals will be ready to deliver with precision and care, ensuring the event runs smoothly. Event Catering Service: