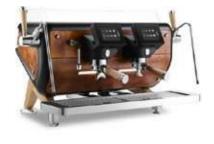

#### Traditional coffee machines & grinders solution

- great quality and versatility in any performance.
- service of technology, handiness and reliability for a final result offering covers.
- A unique and charming design at the professional character and the bold but refined style of the chromed group and dynamic features bring together the irradiating from the background, characterize the machine side panels.
- Soft elegance.
- Sinuous and harmonious lines, underlined by toucheas of light the Astoria family, stands out for its character and Taking inspiration from the Vintage style of the 60's, Sabrina, the newborn in Standard Features: SABRINA