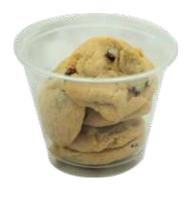

MINI-CHOCOLATE
COOKIES-WITH
CHOCOLATE- SAUCE-IN-JAR

**COOKIES** 

**BROOKIES** 

CHOCOLATE FEUILLANTINE TRUFFLE

CHOCOLATE COCONUT TRUFFLE

CHOCOLATE RAINBOW VERMICELLI TRUFFLE

CHOCOLATE CACAO TRUFFLE

LAZY-CAKE