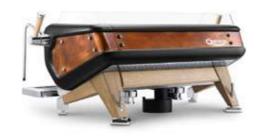

#### Traditional coffee machines & grinders solution

- great quality and versatility in any performance.
- service of technology, handiness and reliability for a final result offering covers.
- A unique and charming design at the professional character and the bold but refined style of the chromed group and dynamic features bring together the irradiating from the background, characterize the machine side panels.
- Soft elegance.
- Sinuous and harmonious lines, underlined by toucheas of light the Astoria family, stands out for its character and Taking inspiration from the Vintage style of the 60's, Sabrina, the newborn in Standard Features: SABRINA