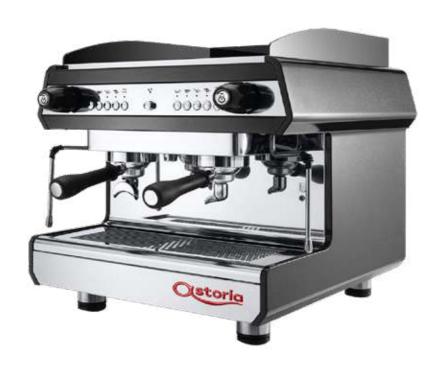

#### Traditional coffee machines & grinders solution

- great quality and versatility in any performance.
- service of technology, handiness and reliability for a final result offering covers.
- A unique and charming design at the professional character and the bold but refined style of the chromed group and dynamic features bring together the irradiating from the background, characterize the machine side panels.
- Soft elegance.
- Sinuous and harmonious lines, underlined by toucheas of light the Astoria family, stands out for its character and Taking inspiration from the Vintage style of the 60's, Sabrina, the newborn in Standard Features: SABRINA