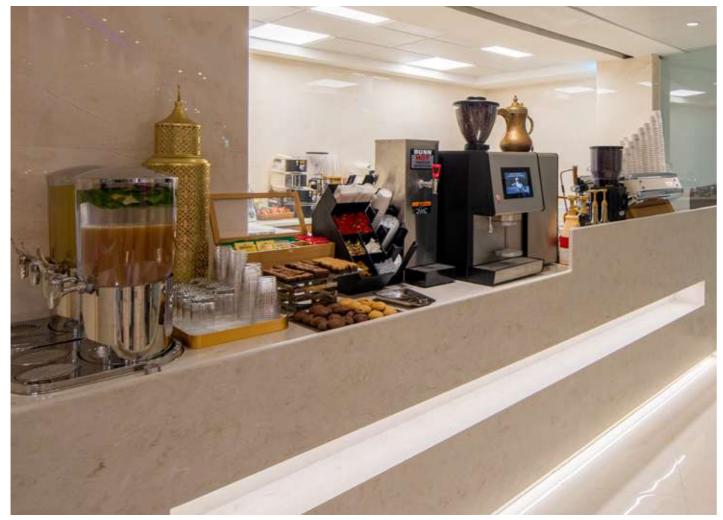

### Express Lounge:

The express lounge, or "coffee corner," will be an innovative space designed to provide a welcoming and comfortable atmosphere for guests, the lounge will be offering guests a wide variety of complimentary items, including coffee, tea, snacks, and beverages that are daily refilled.