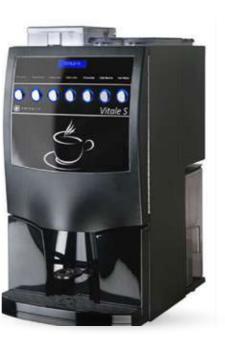

#### CONSUMER INSIGHTS

Astoria tanya

Astoria Coffee Machine Saep/2 Storm 4000 380V Made in Italy

Astoria robur s aut

Astoria S Jolly Sja

Grinder doser k6

AZKOYEN - 17204901 Vitale S Black Instant/ +D Made in SPAIN