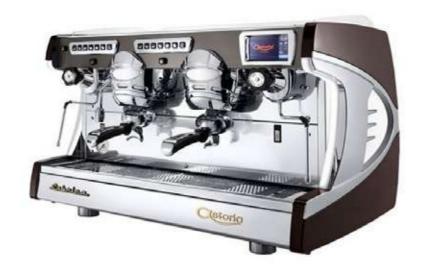

ASTORIACoffee Machine Sae./2 Sabrina 380V Made in Italy

| Group              | 2                     |
|--------------------|-----------------------|
| Voltage-V          | 120/230-400/240       |
| Rated Power-W      | 3.100 / 3.900 / 4.200 |
| Boiler capacity-Lt | 10,5                  |
| Width-mm           | 835                   |
| Depth-mm           | 582                   |
| Height-mm          | 582                   |
| Netweight-kg       | 82                    |

#### Traditional coffee machines & grinders solution

- great quality and versatility in any performance.
- service of technology, handiness and reliability for a final result offering covers.
- A unique and charming design at the professional character and the bold but refined style of the chromed group and dynamic features bring together the irradiating from the background, characterize the machine side panels.
- Soft elegance.
- Sinuous and harmonious lines, underlined by toucheas of light the Astoria family, stands out for its character and Taking inspiration from the Vintage style of the 60's, Sabrina, the newborn in Standard Features: SABRINA