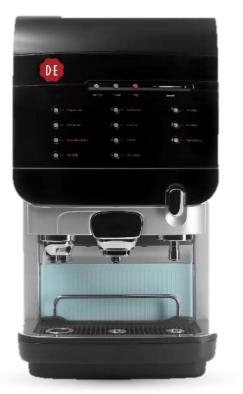

#### CONSUMER INSIGHTS

Quantum ngc120- liquid coffee machine

DACOBS

- High overall liking
- Coffee varieties
- Blend varieties
- High volume high speed
- Constant quality
- Easy to clean and operate
- Cost efficient
- No wastage
- No pilferage