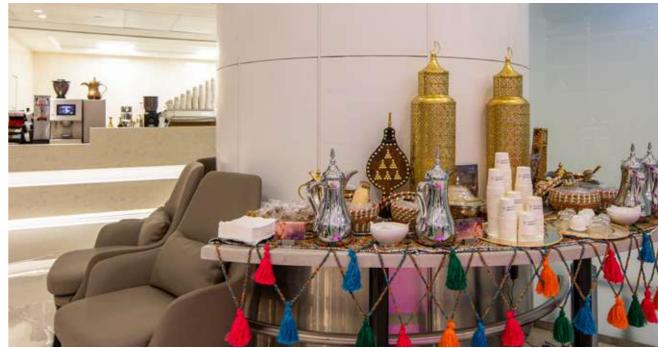

### Express Lounge:

The express lounge, or "coffee corner," will be an innovative space designed to provide a welcoming and comfortable atmosphere for guests, the lounge will be offering guests a wide variety of complimentary items, including coffee, tea, snacks, and beverages that are daily refilled.