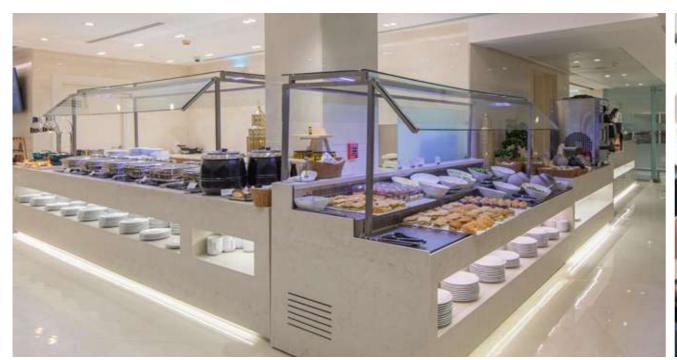

## 1

The retail lounge will offer the perfect blend of comfort and convenience.

Serving customers till 10 pm, the menu will feature specialty coffee as well as large size sandwiches made with fresh, premium ingredients.

### Retail Lounges

A dedicated barista and cashier will always be available to assist with order orders, ensuring a smooth and hassle-free experience. Retail Lounge:

6 Meeting Room Catering Services: