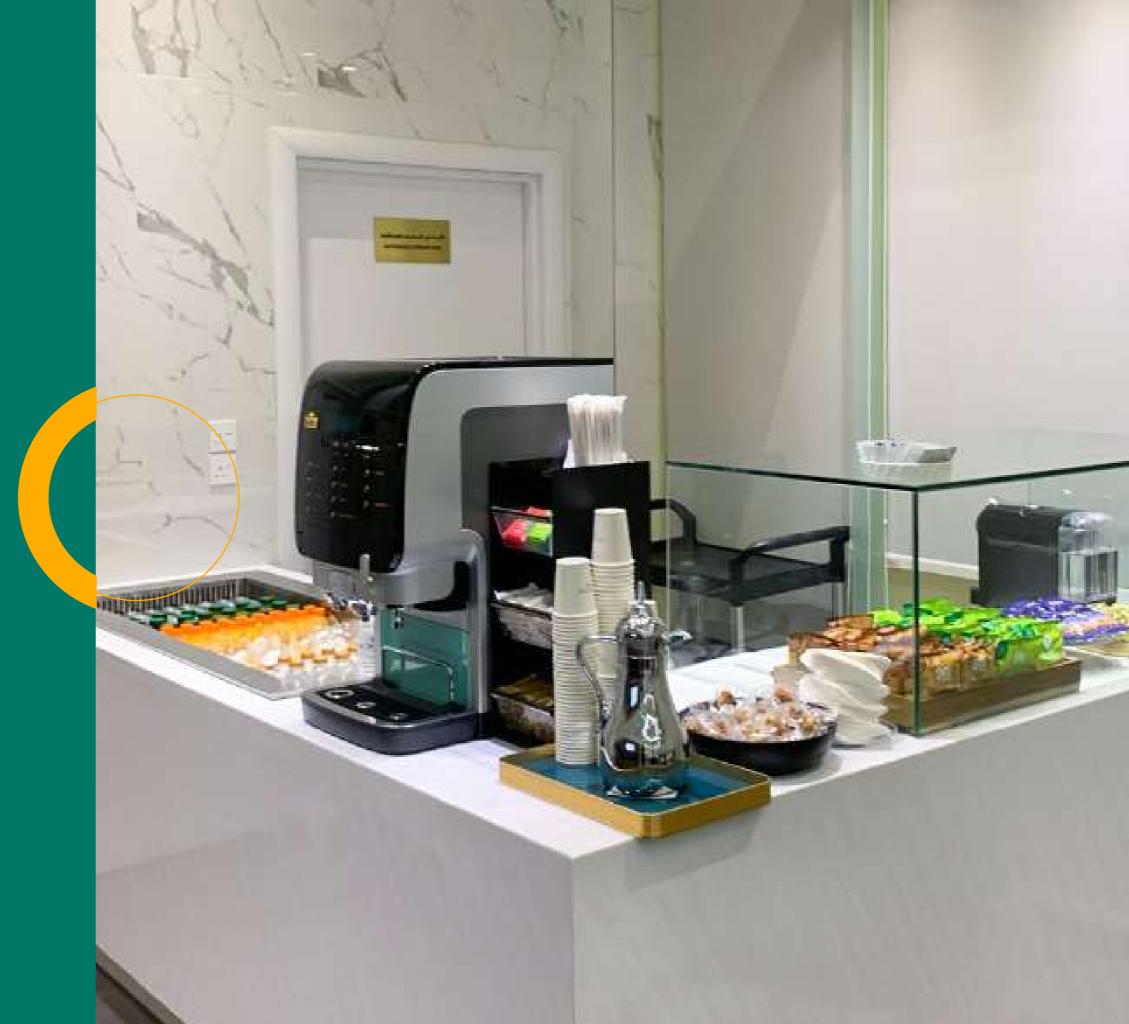

### Express Lounge:

The express lounge, or "coffee corner," will be an innovative space designed to provide a welcoming and comfortable atmosphere for guests, the lounge will be offering guests a wide variety of complimentary items, including coffee, tea, snacks, and beverages that are daily refilled.