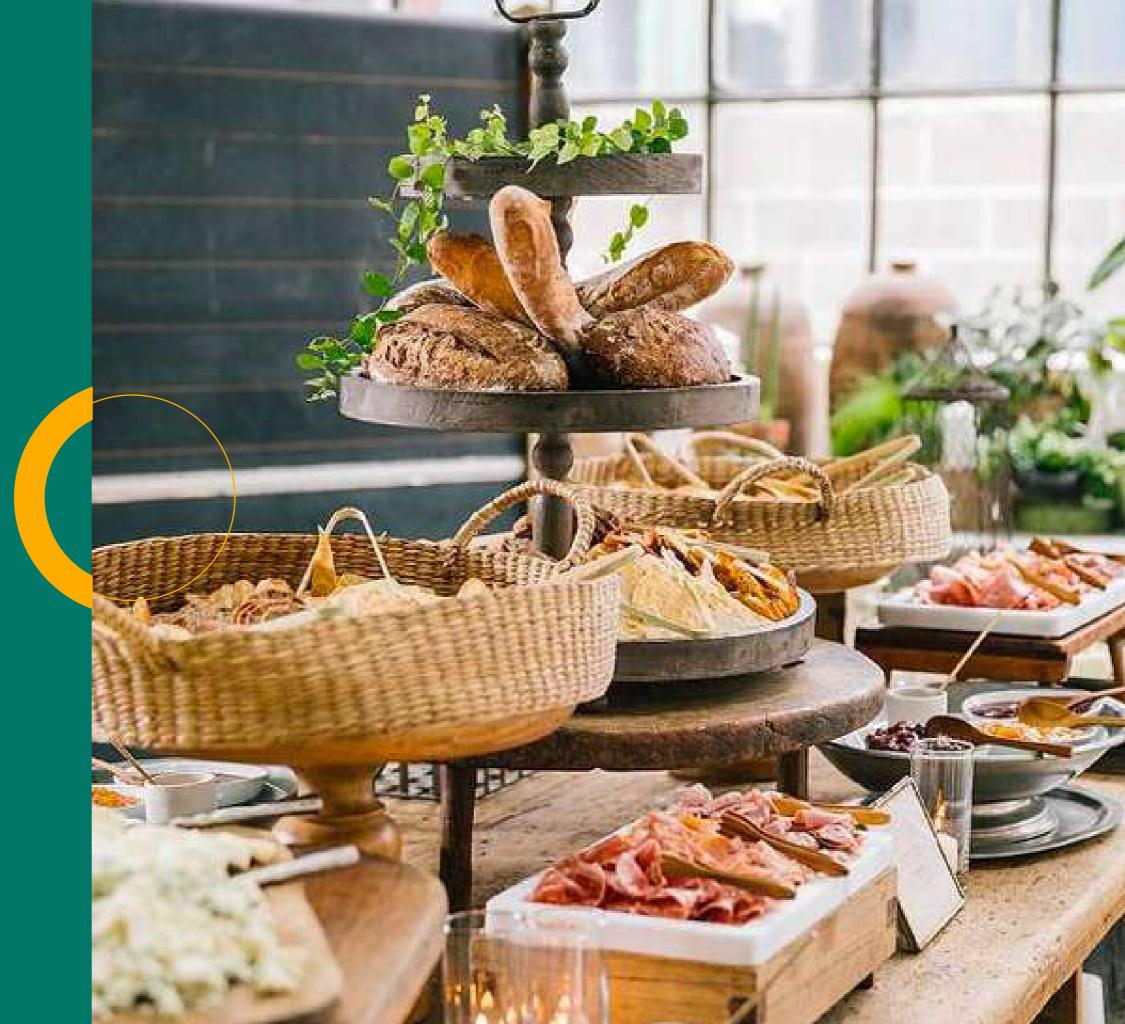

# Enhancing workplace dynamics through catering

Offering catering services in the workplace is essential for promoting productivity and well-being among employees in various sectors. Whether it is the government, private, or semi-governmental sector, organizations have realized the significant benefits of providing meals to their workforce. By prioritizing employee satisfaction and offering meals, those organizations can create a positive work environment, improve morale, and boosts overall performance.

Creates a productive and satisfying work environment.

On-site food services save time, reduce stress, and promote social interactions.

(According to a Peapod survey, %56 of employees believe that sharing meals with colleagues increases team bonding.)

Investing in catering services demonstrates care and support for employees.

(Resulting in %87 higher employee retention rate, according to a research by Grubhub)