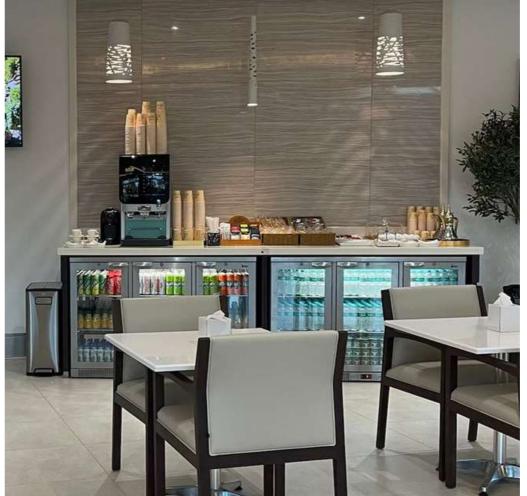

7/24 Employee Snack Service

24/7 Employee Snack Service This service ensures that your employees have access to a diverse range of delicious and healthy snacks around the clock, fostering their well-being and enhancing their productivity.

Investing in the well-being of your employees through our 7/24 Snack
Service is a strategic move that will boost satisfaction and performance.

5. Retail Lounge: