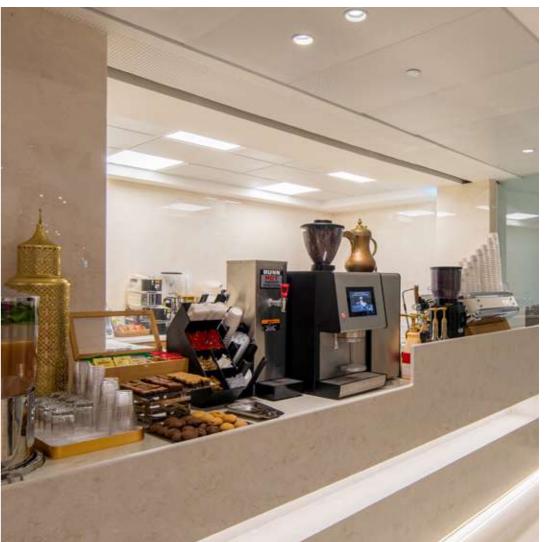

### Express Lounge:

The express lounge, or "coffee corner," will be an innovative space designed to provide a welcoming and comfortable atmosphere for guests, the lounge will be offering guests a wide variety of complimentary items, including coffee, tea, snacks, and beverages that are daily refilled.