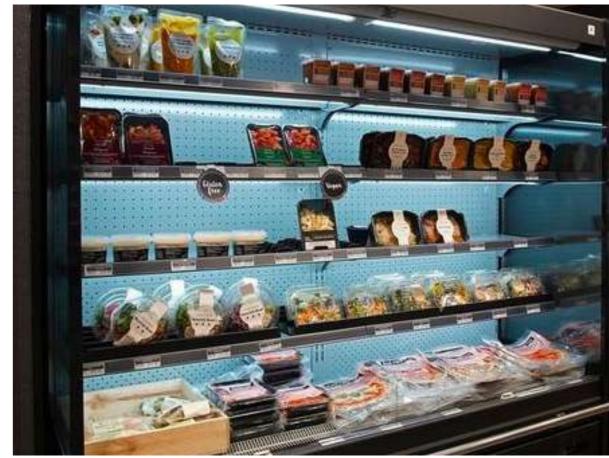

### Express Lounge:

The express lounge, or "coffee corner," will be an innovative space designed to provide a welcoming and comfortable atmosphere for guests, the lounge will be offering guests a wide variety of complimentary items, including coffee, tea, snacks, and beverages that are daily refilled.

## 1

The retail lounge will offer the perfect blend of comfort and convenience.

Serving customers till 10 pm, the menu will feature specialty coffee as well as large size sandwiches made with fresh, premium ingredients.

### Retail Lounges

A dedicated barista and cashier will always be available to assist with order orders, ensuring a smooth and hassle-free experience. Retail Lounge:

6 Meeting Room Catering Services: