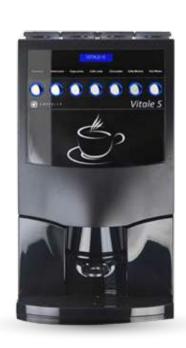

#### CONSUMER INSIGHTS

Astoria tanya

Astoria Coffee Machine Saep/2 Storm 4000 380V Made in Italy

Astoria robur s aut

Astoria S Jolly Sja

Grinder doser k6

AZKOYEN - 17204901 Vitale S Black Instant/ +D Made in SPAIN

AZKOYEN Zen 6 Spain/F/Esp/Azp/90/70/Eld Red Made in SPAIN

AZKOYEN - 17204902 Vitale S Negra Espresso2+/Es/+D Made in SPAIN