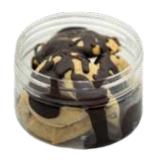

MINI-CHOCOLATE
COOKIES-WITH
CHOCOLATE- SAUCE-IN-JAR

**COOKIES** 

**BROOKIES** 

CHOCOLATE FEUILLANTINE TRUFFLE

CHOCOLATE COCONUT TRUFFLE

CHOCOLATE RAINBOW VERMICELLI TRUFFLE

CHOCOLATE CACAO TRUFFLE

LAZY-CAKE