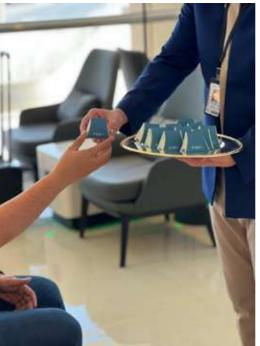

### Express Lounge:

The express lounge, or "coffee corner," will be an innovative space designed to provide a welcoming and comfortable atmosphere for guests, the lounge will be offering guests a wide variety of complimentary items, including coffee, tea, snacks, and beverages that are daily refilled.