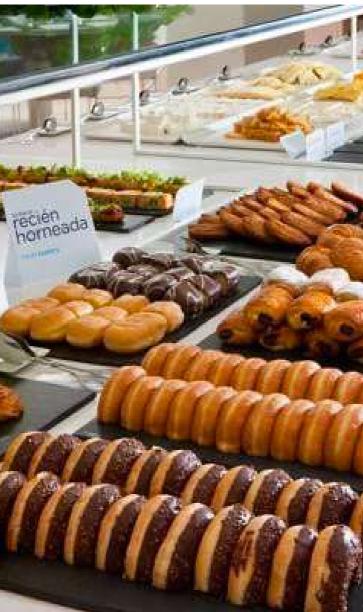

### Express Lounge:

The express lounge, or "coffee corner," will be an innovative space designed to provide a welcoming and comfortable atmosphere for guests, the lounge will be offering guests a wide variety of complimentary items, including coffee, tea, snacks, and beverages that are daily refilled.